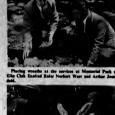

### A Salute To Our Heroes

LEFT - David House, 2, non of hir, and hirs. Robert House, 362 S. Chestant reviewed the Memorial Day parade from a controlle man

RIGHT -- A cointe to the dead was givon by members of the VFW firing squad during commonies in Memorial Park, After the Memorial Day parade, Arlington Heights randonis gathered at the park for meetal services.

RIGHT — Cowboy - patriot Mile Halm, 6, protects the marchers in the Memorial Day parade with his sh-gan. He is the sen of Mr. and Mrs. William Holm, 541 S. Highland.

RIGHT — Blackhowh Triti smilery (French Int); Jedate, Im Jennism of Sesus Vollbarck of Affagis Heights participated in is parade in full costsme. To this is one of the Northene Subsuban VACA Indian Gold groups.

Pacing weath at the services at Memorial Pacing Disc Chile Existed Ratur Norbert West and Arthur Joseph Chile Existed Ratur Norbert West and Arthur Joseph Chile Existed Ratur Chile Exist

arises to work for and actively support a candidate for public office of your caliber. Your entry into the race for State Senator from the Third District is a much-needed breath of fresh air. Seldom do we get a chance to elect a man of your experience, ability, character and courage. Our party needs more positive, modern Republicans like you . . . men willing to make the huge sacsifice of running for public office. You can be sure of my vote June 14."